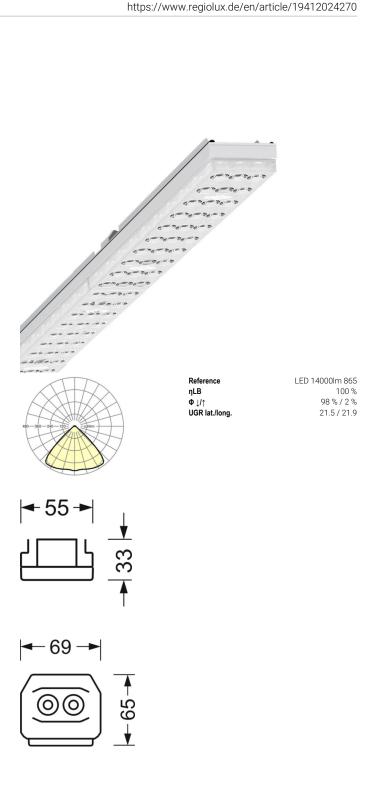

## **CHARACTERISTICS**

| Order number                  | 19412024270                                                               |  |
|-------------------------------|---------------------------------------------------------------------------|--|
| EAN number                    | 4020863414987                                                             |  |
| Commodity code                | 94051190                                                                  |  |
| Certification mark            | IP 64, Protection class I, ENEC10 VDE, F, D,<br>HACCP                     |  |
|                               | DIN10500/Food/IFS-application-related                                     |  |
|                               | suitability/BRC, Indoor, CE                                               |  |
| Impact resistance (IK rating) | IK03 (-20°C bis 35°C)                                                     |  |
| Ambient temperatur            | ta -20°C to 35°C                                                          |  |
| Warranty period               | 5 years                                                                   |  |
| State funding programs        | BEG - Federal funding for efficient buildings<br>(valid only for Germany) |  |
|                               |                                                                           |  |

## LIGHTING TECHNOLOGY

| Placement                          | LED, Colour rendering/Light colour<br>CRI ≥ 80 / 6500K<br>3SDCM |  |
|------------------------------------|-----------------------------------------------------------------|--|
| Colour tolerance (MacAdam)         |                                                                 |  |
| Photobiological safety (Luminaire) | RG1                                                             |  |
| Nominal luminous flux              | 13603lm                                                         |  |
| LED service life                   | 50000h L80/B10 (Tq 35°C)                                        |  |
| Luminaire luminous efficiency      | 172lm/W                                                         |  |
| Beam angle                         | 95° (C0) / 95 ° (C90)                                           |  |
| UGR lat./long.                     | 21.5 / 21.9                                                     |  |

## **MECHANICS**

| Housing colour         | traffic white RAL 9016                   |  |
|------------------------|------------------------------------------|--|
| Dimensions (LxWxH/DxH) | 2299mm x 55mm x 33mm                     |  |
| Weight (net)           | 2.5kg                                    |  |
| Type of installation   | Mounting rail system installation, Light |  |
|                        | structure                                |  |

| Dimensions |         |        |  |
|------------|---------|--------|--|
| L          | 2299 mm | Length |  |
| В          | 55 mm   | Width  |  |
| н          | 33 mm   | Height |  |